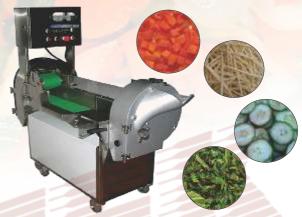

## Vegetable Cutting Machine

**Multi Function Vegetable Cutting** 

Power 3 kw, 220/380V Capacity 300 - 1000 kg/h

Power 0.75 kw, 220/380V

Capacity 300 - 700 kg/h

**Vegetable Cutting And Slicing Machine** 

Power 0.5 kw, 220

Capacity 100 - 200 kg/hr

Power 0.75 kw, 220/380V

Capacity 700 - 1000 kg/h

**Vegetable Disc Grinding Machine** 

| Capacity |               | Power             |
|----------|---------------|-------------------|
|          | 200-500 kg/hr | 1.5 kw, 220/380V  |
| :        | 100-25 kg/hr  | 0.75 kw, 220/380V |