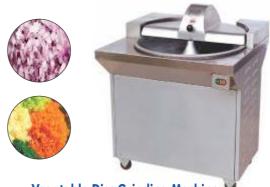

Capacity 100 - 200 kg/hr

Power 0.75 kw, 220/380V

Capacity 700 - 1000 kg/h

**Vegetable Disc Grinding Machine** 

| Capacity |               | Power             |
|----------|---------------|-------------------|
|          | 200-500 kg/hr | 1.5 kw, 220/380V  |
| :        | 100-25 kg/hr  | 0.75 kw, 220/380V |