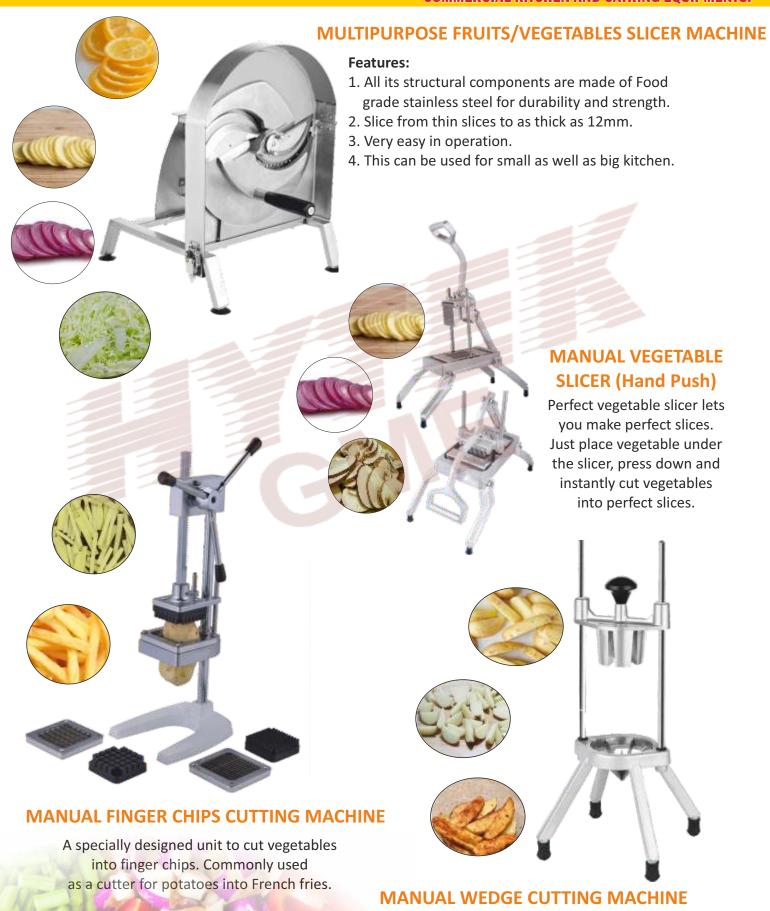

### VEGETABLE CUTTING MACHINE

Make fresh cut Wedge shaped French fries at your restaurants, eatery etc. with this Hytek wedge potato cutter.

ALSO AVAILABLE WIDE RANGE OF FOOD PROCESSING COMMERCIAL KITCHEN AND CATRING EQUIPMENTS.