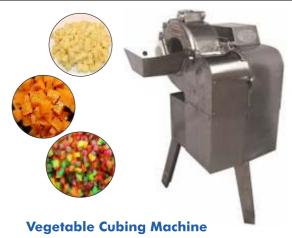

## Vegetable Cutting Machine

**Multi Function Vegetable Cutting** 

Power 3 kw, 220/380V Capacity 300 - 1000 kg/h

Power 0.75 kw, 220/380V

Capacity 300 - 700 kg/h

**Vegetable Cutting And Slicing Machine** 

Power 0.5 kw, 220