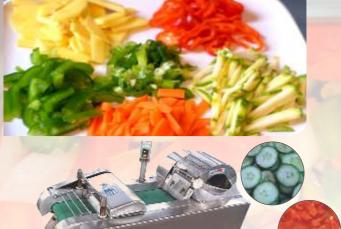

## Vegetable Cutting Machine

**Multi Function Vegetable Cutting** 

Power 3 kw, 220/380V Capacity 300 - 1000 kg/h

Power 0.75 kw, 220/380V

Capacity 300 - 700 kg/h

**Vegetable Cutting And Slicing Machine** 

Power 0.5 kw, 220

Capacity 100 - 200 kg/hr

Power 0.75 kw, 220/380V

Capacity 700 - 1000 kg/h

**Vegetable Disc Grinding Machine** 

| Capacity |               | Power             |
|----------|---------------|-------------------|
|          | 200-500 kg/hr | 1.5 kw, 220/380V  |
| :        | 100-25 kg/hr  | 0.75 kw, 220/380V |