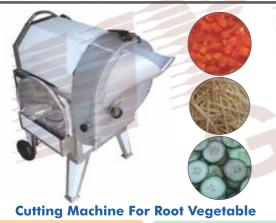

## Vegetable Cutting Machine

**Multi Function Vegetable Cutting** 

Power 3 kw, 220/380V Capacity 300 - 1000 kg/h

Power 0.75 kw, 220/380V

Capacity 300 - 700 kg/h

**Vegetable Cutting And Slicing Machine** 

Power 0.5 kw, 220

Capacity 100 - 200 kg/hr

Power 0.75 kw, 220/380V

Capacity 700 - 1000 kg/h

**Vegetable Disc Grinding Machine** 

| Capacity |               | Power             |
|----------|---------------|-------------------|
|          | 200-500 kg/hr | 1.5 kw, 220/380V  |
| :        | 100-25 kg/hr  | 0.75 kw, 220/380V |