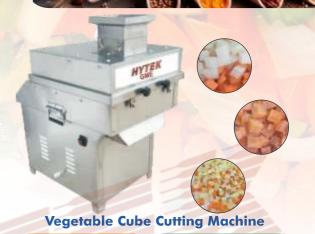

## Vegetable Cutting Machine

**Multi Function Vegetable Cutting** 

Power 3 kw, 220/380V Capacity 300 - 1000 kg/h

Power 0.75 kw, 220/380V

Capacity 300 - 700 kg/h

**Vegetable Cutting And Slicing Machine** 

Power 0.5 kw, 220