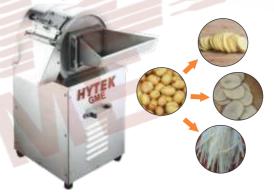

# Vegetable Cutting Machine

**Cutting (Table Top)** 

Power 0.5 kw, 220V

Capacity 60-120 kg/hr

Power 0.75 kw, 220V

Capacity 150-300 kg/hr

**Potato Finger Chips Machine** 

Power 1.5 kw, 220V

Capacity 300 - 500 kg/h

**Potato Chips Cutting Machine** 

Power 0.75 kw, 220V

Capacity 200-400 kg/hr

**Potato Peeling Machine** 

Power 0.75 kw, 220V 1.5 kw, 220V Capacity
15 kg/hr
25 kg/hr

**Vegetable Chopper** 