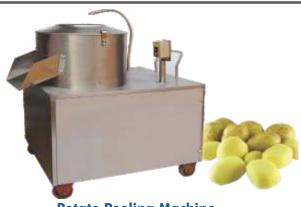

Capacity 300 - 500 kg/h

**Potato Chips Cutting Machine** 

Power 0.75 kw, 220V

Capacity 200-400 kg/hr

**Potato Peeling Machine** 

Power 0.75 kw, 220V 1.5 kw, 220V Capacity
15 kg/hr
25 kg/hr

**Vegetable Chopper** 

Capacity 200-400 kg/hr

Vegetable Cutting And Slicing Machine
Power 0.5 kw, 220V
Capacity 100-200 kg/hr

Power 0.75 kw, 220V 1.5 kw, 220V

Potato Peeling Machine
ower Capacity
ww, 220V 15 kg/hr
w, 220V 25 kg/hr