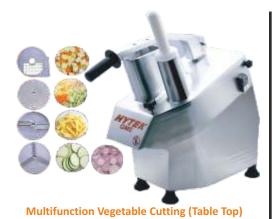

# Vegetable Cutting Machine

**Cutting (Table Top)** 

Power 0.5 kw, 220V

Capacity 60-120 kg/hr

Power 0.75 kw, 220V

Capacity 150-300 kg/hr

**Potato Finger Chips Machine** 

Power 1.5 kw, 220V