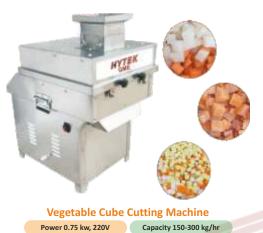

# Vegetable Cutting Machine

**Cutting (Table Top)** 

Power 0.5 kw, 220V

Capacity 60-120 kg/hr

Power 0.75 kw, 220V

Capacity 150-300 kg/hr

**Potato Finger Chips Machine** 

Power 1.5 kw, 220V