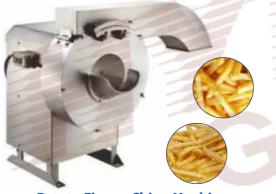

Capacity 300 - 500 kg/h

**Potato Chips Cutting Machine** 

Power 0.75 kw, 220V

Capacity 200-400 kg/hr

**Potato Peeling Machine** 

Power 0.75 kw, 220V 1.5 kw, 220V Capacity
15 kg/hr
25 kg/hr

**Vegetable Chopper** 

Capacity 200-400 kg/hr

Vegetable Cutting And Slicing Machine
Power 0.5 kw, 220V
Capacity 100-200 kg/hr

Power 0.75 kw, 220V 1.5 kw, 220V

Potato Peeling Machine
ower Capacity
ww, 220V 15 kg/hr
w, 220V 25 kg/hr