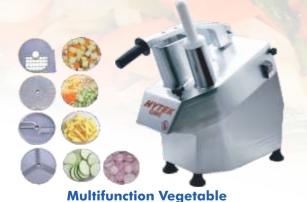

## Vegetable Cutting Machine

**Multi Function Vegetable Cutting** 

Power 3 kw, 220/380V Capacity 300 - 1000 kg/h

Power 0.75 kw, 220/380V

Capacity 300 - 700 kg/h

**Vegetable Cutting And Slicing Machine** 

Power 0.5 kw, 220