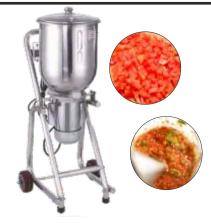

Tilting Blender

Power 1.5 kw, 220V Capacity 25 - 30 Ltr./ 3-4 minute

GLOBAL MARKETING EM

UNIT - I : 31, Industrial Estate, Ambala Cantt - 133 006 UNIT - II : 331, HSIDC, SAHA, Ambala (Haryana) Tel :- 0171-2699624, 0171-2699506