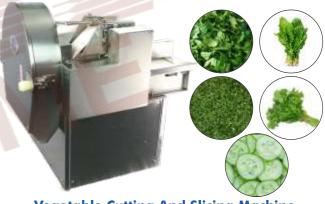

## Vegetable Cutting Machine

**Multi Function Vegetable Cutting** 

Power 3 kw, 220/380V Capacity 300 - 1000 kg/h

Power 0.75 kw, 220/380V

Capacity 300 - 700 kg/h

**Vegetable Cutting And Slicing Machine** 

Power 0.5 kw, 220

Capacity 100 - 200 kg/hr

Power 0.75 kw, 220/380V

Capacity 700 - 1000 kg/h

**Vegetable Disc Grinding Machine** 

| Capacity |               | Power             |
|----------|---------------|-------------------|
|          | 200-500 kg/hr | 1.5 kw, 220/380V  |
| :        | 100-25 kg/hr  | 0.75 kw, 220/380V |