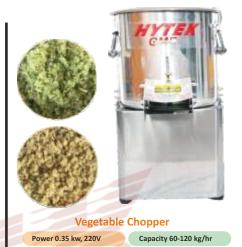

Capacity 300 - 500 kg/h

**Potato Chips Cutting Machine** 

Power 0.75 kw, 220V

Capacity 200-400 kg/hr

**Potato Peeling Machine** 

Power 0.75 kw, 220V 1.5 kw, 220V Capacity
15 kg/hr
25 kg/hr

**Vegetable Chopper** 